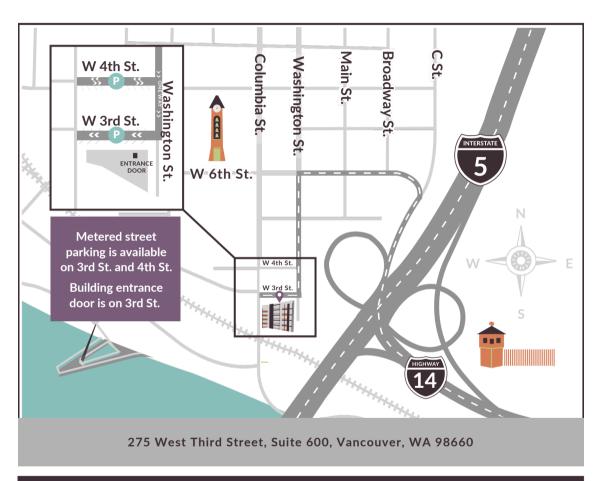

# Map & Parking

#### We're located in the Hurley Building at 275 West Third Street, Suite 600

Please take the elevator to the sixth floor.

### IF TRAVELING ON INTERSTATE 205:

Take Exit 27, Highway 14 West. Take City Center Exit. Take a slight left onto City Center/Waterfront Exit. Turn left onto Washington St. Turn right onto 3rd Street.

## IF TRAVELING NORTH ON INTERSTATE 5:

Take Exit 1B, City Center.
Take a slight left onto City
Center/Waterfront Exit.
Turn left onto Washington Street.
Turn right onto 3rd Street.

## IF TRAVELING SOUTH ON INTERSTATE 5:

Take exit 1C toward City Center Turn right onto 15th St. Stay in far left lane. Turn left onto Washington Street Turn right onto 3rd Street