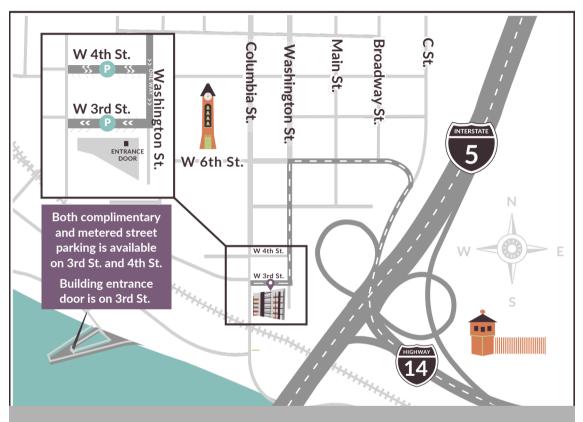

We're located in the

Hurley Building at 275 West Third Street, Suite 600

Please take the elevator to the sixth floor.

275 West Third Street, Suite 600, Vancouver, WA 98660

## IF TRAVELING ON INTERSTATE 205:

Take Exit 27, Highway 14 West. Take City Center Exit. Take a slight left onto City Center/Waterfront Exit. Turn left onto Washington St. Turn right onto 3rd Street.

## IF TRAVELING NORTH ON INTERSTATE 5:

Take Exit 1B, City Center. Take a slight left onto City Center/Waterfront Exit. Turn left onto Washington Street. Turn right onto 3rd Street.

## IF TRAVELING SOUTH ON INTERSTATE 5:

Take exit 1C toward City Center Turn right onto 15th St. Stay in far left lane. Turn left onto Washington Street Turn right onto 3rd Street