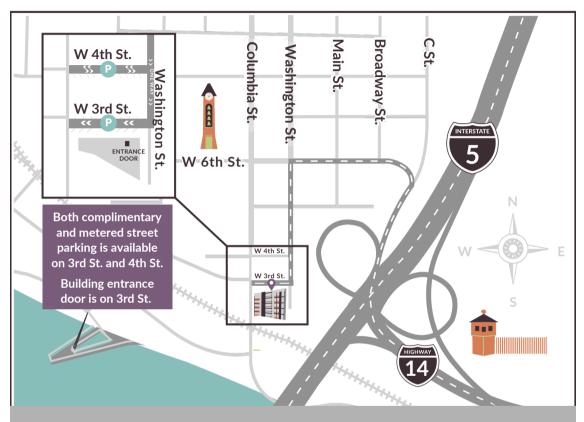

We're located in the

Hurley Building at 275 West Third Street, Suite 600

Please take the elevator to the fourth floor.

275 West Third Street, Suite 600, Vancouver, WA 98660

## IF TRAVELING ON INTERSTATE 205:

Take Exit 27, Highway 14 West. Take City Center Exit. Take a slight left onto W. 6th St. Turn left onto Washington St. Turn right onto 3rd Street.

## **IF TRAVELING NORTH ON INTERSTATE 5:**

Take Exit 1B, City Center. Take a slight left onto W. 6th St. Turn left onto Washington Street. Turn right onto 3rd Street.

## **IF TRAVELING SOUTH ON INTERSTATE 5:**

Take exit 1C toward City Center Turn right onto 15th St. Stay in far left lane. Turn left onto Washington Street Turn right onto 3rd Street