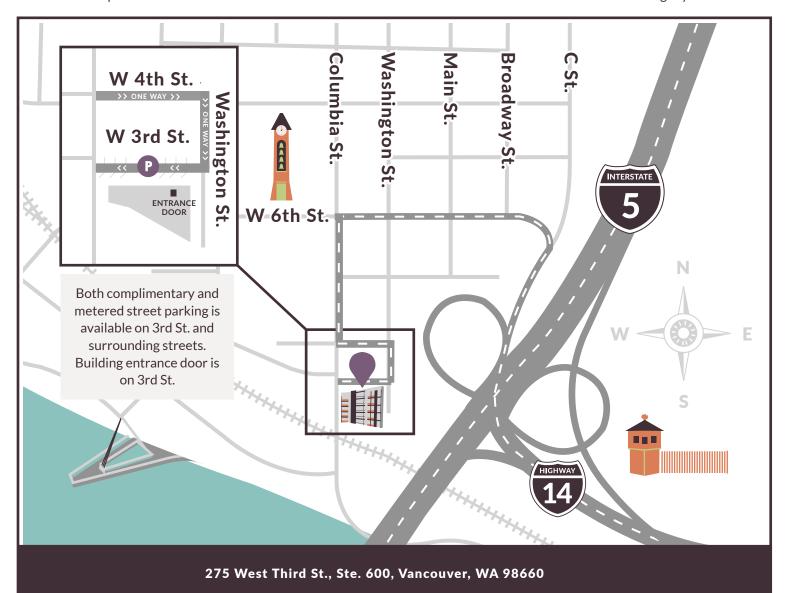

# **Map & Directions**

We're located in the

#### Hurley Building at 275 West Third St., Ste. 600

Please take the elevator to the sixth floor. If you cannot activate the sixth floor button, please call our main line at 360-695-1795 and a client services team member will come down to get you.

### IF TRAVELING ON INTERSTATE 205:

Take Exit 27, Highway 14 West
Take Exit 1B, City Center
Take the first left (sign points to City
Center/Waterfront) onto W 6th St.
Turn left onto Columbia St.
Turn left onto W 4th St.
Turn right onto Washington St.
Turn right onto 3rd St.

# IF TRAVELING NORTH ON INTERSTATE 5:

Take Exit 1B, City Center
Take the first left (sign points to City
Center/Waterfront) onto W 6th St.
Turn left onto Columbia St.
Turn left onto W 4th St.
Turn right onto Washington St.
Turn right onto 3rd St.

## IF TRAVELING SOUTH ON INTERSTATE 5:

Take exit 1C toward City Center Turn right onto Mill Plain Blvd. Turn left onto Columbia St. Turn left onto W 4th St. Turn right onto Washington St. Turn right onto 3rd St.